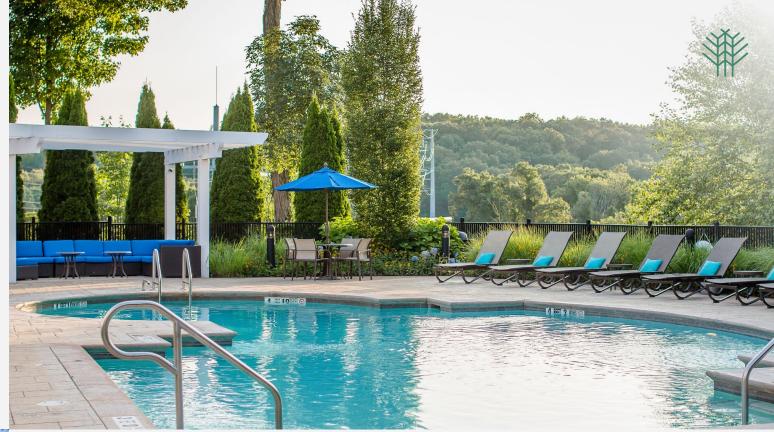

#### **COMMUNITY FEATURES**

- Outdoor fireplace
- BBQ and picnic area
- Common area WiFi
- Sundeck
- Reserved parking available
- Playground

- Bicycle rack
- Pets allowed with limitations
- Fitness center
- Conveniently located pet waste stations
- On-site management
- 24-hour emergency maintenance