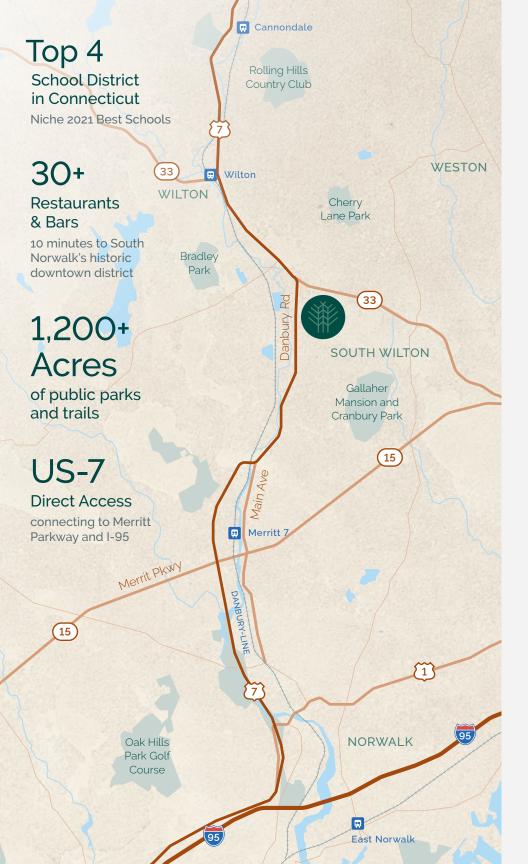

# WELCOME TO WILTON, CT

Nestled in the heart of Fairfield County, Wilton is a charming community with a rich history, abundant natural beauty, and a nationally renowned school system. With many outdoor activities, restaurants, shops, and entertainment destinations in and around the neighborhood, Wilton is a picturesque community for your family.