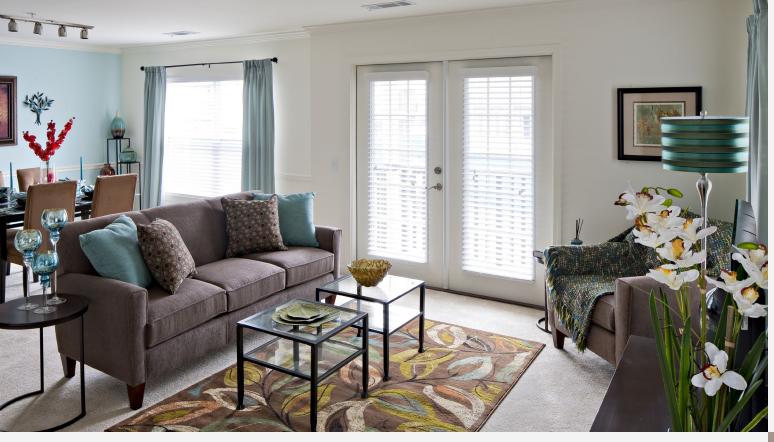

#### **APARTMENT FEATURES**

- 1, 2 and 3 bedrooms
- Crown molding
- Gas cooking
- Private patio or balcony
- Stainless steel appliances
- Kitchen islands\*
- Granite countertops
- Microwave
- Dishwasher
- Central air conditioning
- Ceiling fans\*
- Attached garage\*
- Full size washer and dryer in unit
- High-speed internet access