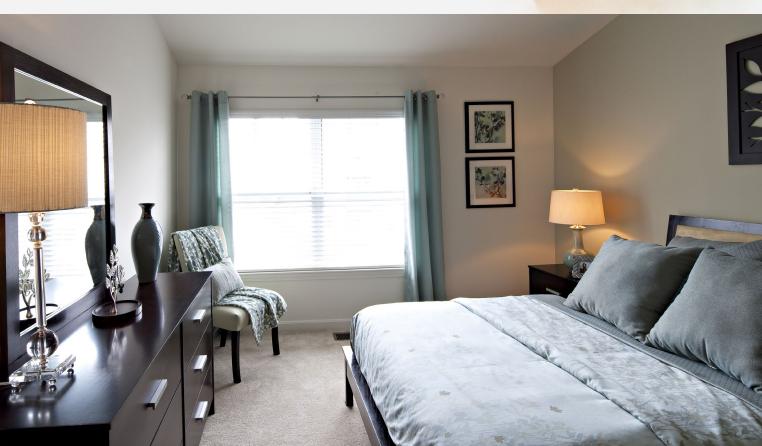

#### **APARTMENT FEATURES**

- 1, 2 and 3 bedrooms
- Crown molding
- Gas cooking
- Private patio or balcony
- Stainless steel appliances
- Kitchen islands\*
- Granite countertops
- Microwave
- Dishwasher
- Central air conditioning
- Ceiling fans\*
- Attached garage\*
- Full size washer and dryer in unit
- High-speed internet access